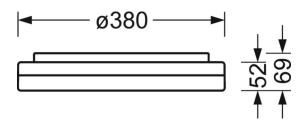

# **MECHANICS**

| Housing colour         | white, similar to RAL 9003                                                         |
|------------------------|------------------------------------------------------------------------------------|
| Dimensions (LxWxH/DxH) | 380mm x 69mm                                                                       |
| Weight (net)           | 1.87kg                                                                             |
| Cable entry KE         | See mounting instructions                                                          |
| Type of installation   | Ceiling-mounted single installation, Pendant<br>individual mounting, Wall mounting |

#### Dimensions

| DIFFICUSIONS  |        |                                                   |
|---------------|--------|---------------------------------------------------|
| Н             | 69 mm  | Height                                            |
| D             | 380 mm | Diameter                                          |
| A1            | 208 mm | Mounting distance single mounting                 |
| A1 alternativ | 180 mm | Mounting distance single mounting (alternatively) |
|               |        |                                                   |