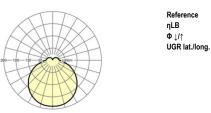

# LIGHTING TECHNOLOGY

| Placement                     | LED, Colour rendering/Light colour CRI ≥ 80 / 3000K |
|-------------------------------|-----------------------------------------------------|
| Colour tolerance (MacAdam)    | 5SDCM                                               |
| Nominal luminous flux         | 2659lm                                              |
| LED service life              | 50000h L80/B10 (Tq 35°C)                            |
| Luminaire luminous efficiency | 118lm/W                                             |
| UGR lat./long.                | 22.7 / 22.8                                         |