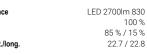

## **ELECTRICAL ENGINEERING**

| Controller                           | Electronic driver (1 pcs.) |
|--------------------------------------|----------------------------|
| Light Control                        | netlife easy41             |
| System output                        | 23W                        |
| Mains voltage                        | 230V/50Hz                  |
| Energy efficiency class/light source | С                          |

# LIGHTING TECHNOLOGY

| Placement                     | LED, Colour rendering/Light colour CRI ≥ 80 / 3000K |
|-------------------------------|-----------------------------------------------------|
| Colour tolerance (MacAdam)    | 5SDCM                                               |
| Nominal luminous flux         | 2659lm                                              |
| LED service life              | 50000h L80/B10 (Tq 35°C)                            |
| Luminaire luminous efficiency | 118lm/W                                             |
| UGR lat./long.                | 22.7 / 22.8                                         |