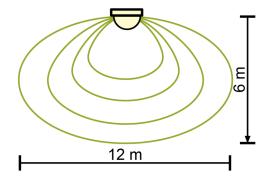

# **CHARACTERISTICS**

| Regiolux Classification       | netlife easy                                                  |
|-------------------------------|---------------------------------------------------------------|
| Control signal                | Switch                                                        |
| Number of control gear (max)  | 800W LED                                                      |
| Communication                 | Wired                                                         |
| Sensor technology             | HF - high frequency                                           |
| Installation height (min/max) | 2m to 6m                                                      |
| Application                   | Corridors, Secondary rooms, Garages,<br>Office, Meeting rooms |
| Function                      | Motion detection                                              |