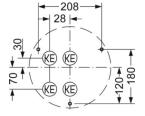

#### Dimensions

| DIFFICUSIONS  |        |                                                   |
|---------------|--------|---------------------------------------------------|
| Н             | 69 mm  | Height                                            |
| D             | 380 mm | Diameter                                          |
| A1            | 208 mm | Mounting distance single mounting                 |
| A1 alternativ | 180 mm | Mounting distance single mounting (alternatively) |
|               |        |                                                   |