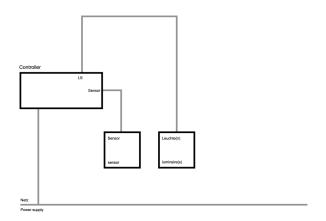

# **LC SYSTEM**

# **CHARACTERISTICS**

| Regiolux Classification       | netlife easy                                                  |
|-------------------------------|---------------------------------------------------------------|
| Control signal                | Switch                                                        |
| Number of control gear (max)  | 800W LED                                                      |
| Communication                 | Wired                                                         |
| Sensor technology             | HF - high frequency                                           |
| Installation height (min/max) | 2m to 6m                                                      |
| Application                   | Corridors, Secondary rooms, Garages,<br>Office, Meeting rooms |
| Function                      | Motion detection                                              |